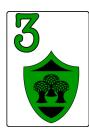

#### Sample game:

After dealing, this player has different choices to start.

One match is the 3 Green Axes and 3 Green Shields (They are both 3 and Green).

The 3 Red Keys can match with the 3 Blue Keys (3 Keys) or the 1 Red Key (Red Keys). You don't need to deal new cards onto all three cards, just choose either pair.