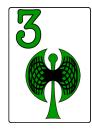

#### Sample game:

After dealing, this player has different choices to start.

One match is the 3 Green Axes and 3 Green Shields (They are both 3 and Green).

The 3 Red Keys can match with the 3 Blue Keys (3 Keys) or the 1 Red Key (Red Keys). You don't need to deal new cards onto all three cards, just choose either pair.