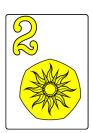

#### Sample game:

After dealing, this player has different choices to start.

One match is the 3 Green Axes and 3 Green Shields (They are both 3 and Green).

The 3 Red Keys can match with the 3 Blue Keys (3 Keys) or the 1 Red Key (Red Keys). You don't need to deal new cards onto all three cards, just choose either pair.