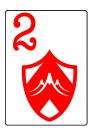

#### Sample game:

After dealing, this player has different choices to start.

One match is the 3 Green Axes and 3 Green Shields (They are both 3 and Green).

The 3 Red Keys can match with the 3 Blue Keys (3 Keys) or the 1 Red Key (Red Keys). You don't need to deal new cards onto all three cards, just choose either pair.