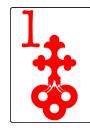

#### Sample game:

After dealing, this player has different choices to start.

One match is the 3 Green Axes and 3 Green Shields (They are both 3 and Green).

The 3 Red Keys can match with the 3 Blue Keys (3 Keys) or the 1 Red Key (Red Keys). You don't need to deal new cards onto all three cards, just choose either pair.