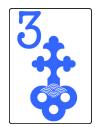

#### Sample game:

After dealing, this player has different choices to start.

One match is the 3 Green Axes and 3 Green Shields (They are both 3 and Green).

The 3 Red Keys can match with the 3 Blue Keys (3 Keys) or the 1 Red Key (Red Keys). You don't need to deal new cards onto all three cards, just choose either pair.